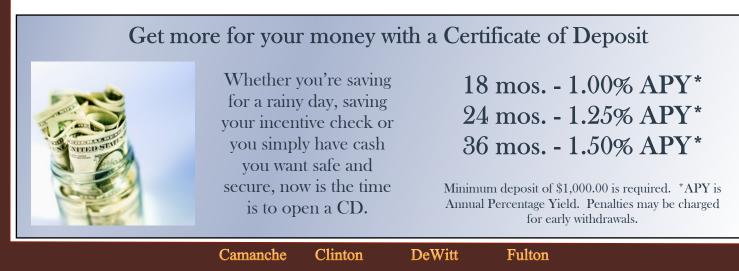

ach month I skip. I also understand that I will be required to make the loan payment(s) skipped prior to my final loan payoff and that the interest will continue to accrue at the contract rate including the month I have chosen to skip. This payment deferral will result in an extension of the maturity date and will increase the APR and Finance Charges disclosed on the original promissory note. I am aware that by skipping payment(s) the benefit from disability/life insurance, GAP policies, and or payment protection may be reduced by the amount skipped. Complete and return this form to any 1ST Gateway office or mail to: 1ST Gateway Credit Union PO Box 110 Camanche, IA 52730 \* Must be a member in good standing to qualify for skip-a-payment. First Mortgages are not eligible for this service.



www.1stgateway.org

# What do you have to lose?

Your credit score impacts your ability to get a mortgage, an auto loan, even a credit card. A better score means a better rate. Find out what your credit score is, what it means and how to improve it.

It's easier to make responsible spending choices when you understand your financial picture. Lowering monthly payments and reducing your debt will help you achieve your financial goals. Building and managing a healthy credit score is key.

Plus, a simple review of your credit report may save you money. We will examine options like consolidating debt or refinancing your existing loans into a lower rate, lower monthly payment loan(s).

To get started, fill out the form below and mail it to:

### Loan Department 1st Gateway Credit Union PO Box