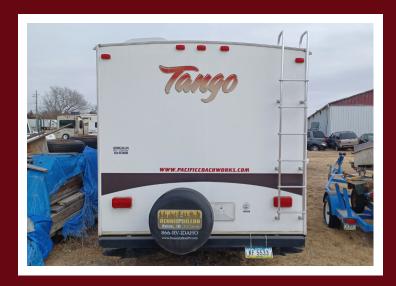

2010 Tango By Pacific Coachworks 30 ft. Pull Behind Camper

> Bids will be accepted through sale of camper. 1ST Gateway Credit Union reserves the right to reject any and all bids.

> The camper is being sold "as is "and can be seen by appointment, contact our Camanche office and ask for Kurt.

> Model # M-299BHS > 8 foot Power Slide-Out in living room > Sleeps 5-8

Camanche: 563-243-4121 Clinton: 563-243-0524 DeWitt: 563-659-5963 Fulton: 815-589-9053 Morrison: 815-772-2200 Prophetstown: 815-537-2620