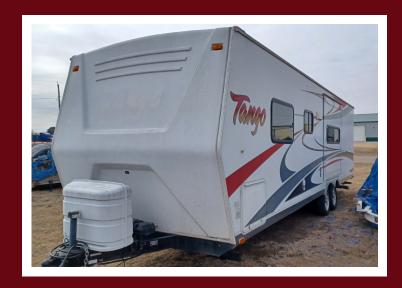

2010 Tango By Pacific Coachworks 30 ft. Pull Behind Camper

> Bids will be accepted through sale of camper. 1ST Gateway Credit Union reserves the right to reject any and all bids.

> The camper is being sold "as is "and can be seen by appointment, contact our Camanche office and ask for Kurt.

> Model # M-299BHS > 8 foot Power Slide-Out in living room > Sleeps 5-8

Camanche: 563-243-4121 Clinton: 563-243-0524 DeWitt: 563-659-5963 Fulton: 815-589-9053 Morrison: 815-772-2200 Prophetstown: 815-537-2620